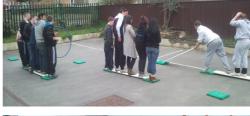

## **Workshops**

One day motivational workshops are held at a location appropriate to the participants and making best use of local amenities, e.g. schools, church halls, youth clubs, prison gyms/astro turf, exercise yards.

Programmes aim to instil and increase an individual's

- team/community spirit
- self discipline
- tolerance
- self esteem/worth
- self confidence

while helping them to realise their potential. Each one day programme is designed to best suit the needs of the individual through meticulous planning and consultation with the client/sponsoring organisation. Problem solving tasks are interdispersed with discussions, debates and mental challenges.