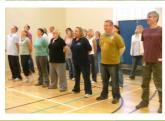

## **Workshops**

One day motivational workshops are held at a location appropriate to the participants and making best use of local amenities, e.g. schools, church halls, youth clubs, prison gyms/astro turf, exercise yards.

Programmes aim to instil and increase an individual's

- team/community spirit
- self discipline
- tolerance
- self esteem/worth
- self confidence

while helping them to realise their potential. Each one day programme is designed to best suit the needs of the individual through meticulous planning and consultation with the client/sponsoring organisation. Problem solving tasks are interdispersed with discussions, debates and mental challenges.