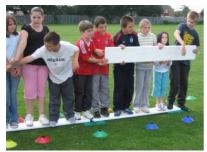

## **Workshops**

One day motivational workshops are held at a location appropriate to the participants and making best use of local amenities, e.g. schools, church halls, youth clubs, prison gyms/astro turf, exercise yards.

Programmes aim to instil and increase an individual's

- team/community spirit
- self discipline
- tolerance
- self esteem/worth
- self confidence

while helping them to realise their potential. Each one day programme is designed to best suit the needs of the individual through meticulous planning and consultation with the client/sponsoring organisation. Problem solving tasks are interdispersed with discussions, debates and mental challenges.