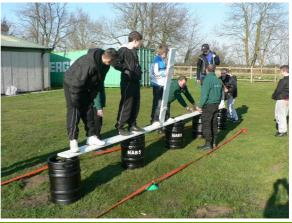

Programmes aim to instil and increase an individual's

- team/community spirit
- self discipline
- tolerance
- self esteem/worth
- self confidence

while helping them to realise their potential. Each one day programme is designed to best suit the needs of the individual through meticulous planning and consultation with the client/sponsoring organisation. Problem solving tasks are interdispersed with discussions, debates and mental challenges.