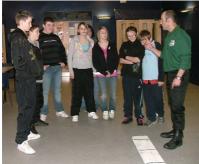

## **Workshops**

One day motivational workshops are held at a location appropriate to the participants and making best use of local amenities, e.g. schools, church halls, youth clubs, prison gyms/astro turf, exercise yards.

Programmes aim to instil and increase an individual's

- team/community spirit
- self discipline
- tolerance
- self esteem/worth
- self confidence

while helping them to realise their potential. Each one day programme is designed to best suit the needs of the individual through meticulous planning and consultation with the client/sponsoring organisation. Problem solving tasks are interdispersed with discussions, debates and mental challenges.