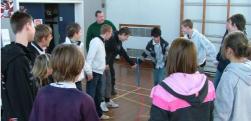

## **Workshops**

One day motivational workshops are held at a location appropriate to the participants and making best use of local amenities, e.g. schools, church halls, youth clubs, prison gyms/astro turf, exercise yards.

Programmes aim to instil and increase an individual's

- team/community spirit
- self discipline
- tolerance
- self esteem/worth
- self confidence

while helping them to realise their potential. Each one day programme is designed to best suit the needs of the individual through meticulous planning and consultation with the client/sponsoring organisation. Problem solving tasks are interdispersed with discussions, debates and mental challenges.