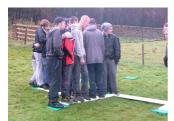

## **Workshops**

One day motivational workshops are held at a location appropriate to the participants and making best use of local amenities, e.g. schools, church halls, youth clubs, prison gyms/astro turf, exercise yards.

Programmes aim to instil and increase an individual's

- team/community spirit
- self discipline
- tolerance
- self esteem/worth
- self confidence

while helping them to realise their potential. Each one day programme is designed to best suit the needs of the individual through meticulous planning and consultation with the client/sponsoring organisation. Problem solving tasks are interdispersed with discussions, debates and mental challenges.